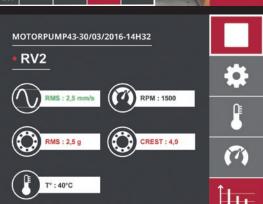

VIBRATION ANALYSIS CAMERA

www.synergys-technologies.com





















VSHOOTER®

VBS1T

Shoot your machine condition defaults with the first vibration analysis camera!





- VGA integrated camera Photo capture
- High quality ICP 100 mV/g sensor with strong magnet - Vibration
- 6X integrated stroboscope LEDs RPM
- High quality integrated infrared pyrometer -Temperature
- Stereo audio output Listening of bearing / gear signal
- Colored ISO 10816 included
- FFT spectrum with Auto Machine Diagnosis of: Unbalance, Misalignment, Looseness, Bearing problems
- Trend View
- High quality VGA colored TFT screen
- Micro USB output for reporting on Windows-PC
- 8 hours rechargeable Li-Ion battery Universal power charger or USB charger
- IP 54

## **VSHOOTER®**

## VBS1T Condition Monitoring with Machine Condition Picture (MCP)

## **TECHNICAL SPECIFICATION**

| Freque