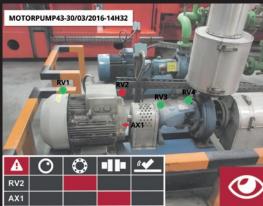

VIBRATION ANALYSIS CAMERA

www.synergys-technologies.com





















VSHOOTER®

VBS1T

Shoot your machine condition defaults with the first vibration analysis camera!





- VGA integrated camera Photo capture
- High quality ICP 100 mV/g sensor with strong magnet - Vibration
- 6X integrated stroboscope LEDs RPM
- High quality integrated infrared pyrometer -Temperature
- Stereo audio output Listening of bearing / gear signal
- Colored ISO 10816 included
- FFT spectrum with Auto Machine Diagnosis of: Unbalance, Misalignment, Looseness, Bearing problems
- Trend View
- High quality VGA colored TFT screen
- Micro USB output for reporting on Windows-PC
- 8 hours rechargeable Li-Ion battery Universal power charger or USB charger
- IP 54

## **VSHOOTER®**

## VBS1T Condition Monitoring with Machine Condition Picture (MCP)

## **TECHNICAL SPECIFICATION**

| Freq