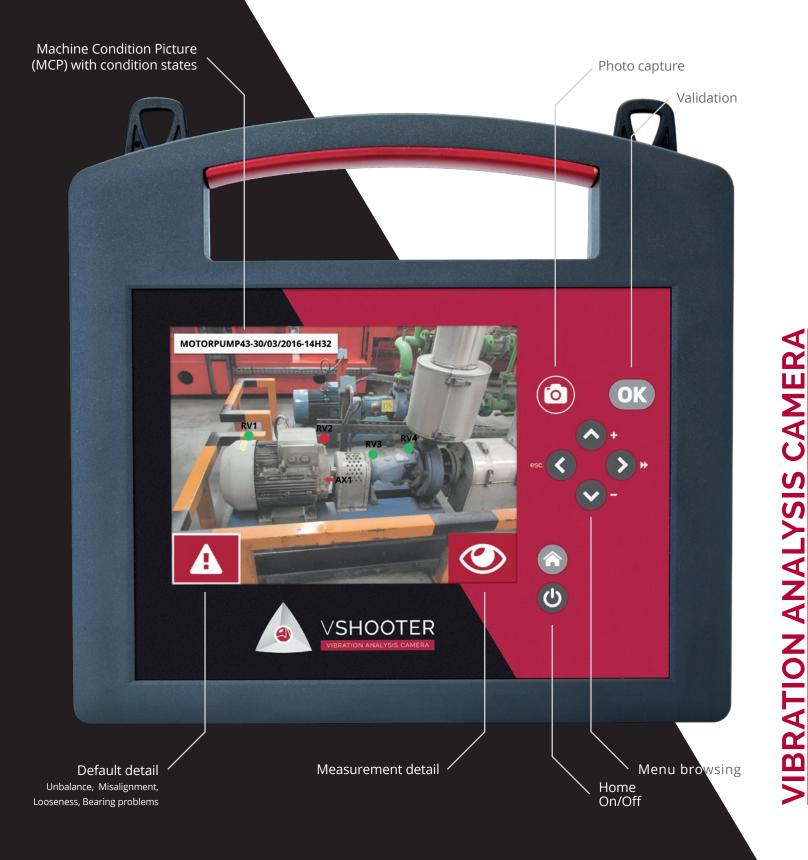

VIBRATION ANALYSIS CAMERA

www.synergys-technologies.com

VSHOOTER®

VBS1T

Shoot your machine condition defaults with the first vibration analysis camera!

- VGA integrated camera Photo capture
- High quality ICP 100 mV/g sensor with strong magnet - Vibration
- 6X integrated stroboscope LEDs RPM
- High quality integrated infrared pyrometer -Temperature
- Stereo audio output Listening of bearing / gear signal
- Colored ISO 10816 included
- FFT spectrum with Auto Machine Diagnosis of: Unbalance, Misalignment, Looseness, Bearing problems
- Trend View
- High quality VGA colored TFT screen
- Micro USB output for reporting on Windows-PC
- 8 hours rechargeable Li-Ion battery Universal power charger or USB charger
- IP 54

## VBS1T Condition Monitoring with Machine Condition Picture (MCP)