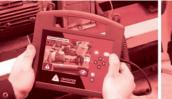

VIBRATION ANALYSIS CAMERA

www.synergys-technologies.com

VSHOOTER®

VBS1T

Shoot your machine condition defaults with the first vibration analysis camera!

- VGA integrated camera Photo capture
- High quality ICP 100 mV/g sensor with strong magnet - Vibration
- 6X integrated stroboscope LEDs RPM
- High quality integrated infrared pyrometer -Temperature
- Stereo audio output Listening of bearing / gear signal
- Colored ISO 10816 included
- FFT spectrum with Auto Machine Diagnosis of: Unbalance, Misalignment, Looseness, Bearing problems
- Trend View
- High quality VGA colored TFT screen
- Micro USB output for reporting on Windows-PC
- 8 hours rechargeable Li-Ion battery Universal power charger or USB charger
- IP 54