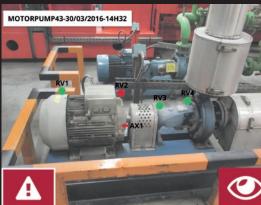

VIBRATION ANALYSIS CAMERA

www.synergys-technologies.com





















VSHOOTER®

VBS1T

Shoot your machine condition defaults with the first vibration analysis camera!





- VGA integrated camera Photo capture
- High quality ICP 100 mV/g sensor with strong magnet - Vibration
- 6X integrated stroboscope LEDs RPM
- High quality integrated infrared pyrometer -Temperature
- Stereo audio output Listening of bearing / gear signal
- Colored ISO 10816 included
- FFT spectrum with Auto Machine Diagnosis of: Unbalance, Misalignment, Looseness, Bearing problems
- Trend View
- High quality VGA colored TFT screen
- Micro USB output for reporting on Windows-PC
- 8 hours rechargeable Li-Ion battery Universal power charger or USB charger
- IP 54

## **VSHOOTER®**

## VBS1T Condition Monitoring with Machine Condition Picture (MCP)

## **TECHNICAL SPECIFICATION**

| Fr