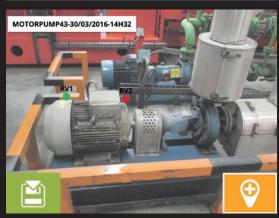

VIBRATION ANALYSIS CAMERA

www.synergys-technologies.com





















VSHOOTER®

VBS1T

Shoot your machine condition defaults with the first vibration analysis camera!





- VGA integrated camera Photo capture
- High quality ICP 100 mV/g sensor with strong magnet - Vibration
- 6X integrated stroboscope LEDs RPM
- High quality integrated infrared pyrometer -Temperature
- Stereo audio output Listening of bearing / gear signal
- Colored ISO 10816 included
- FFT spectrum with Auto Machine Diagnosis of: Unbalance, Misalignment, Looseness, Bearing problems
- Trend View
- High quality VGA colored TFT screen
- Micro USB output for reporting on Windows-PC
- 8 hours rechargeable Li-Ion battery Universal power charger or USB charger
- IP 54

## **VSHOOTER®**

## VBS1T Condition Monitoring with Machine Condition Picture (MCP)

## **TECHNICAL SPECIFICATION**

|